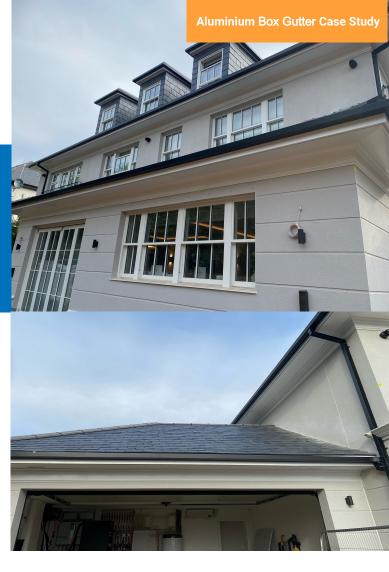

# **Specification**

- 100 linear metres of aluminum box gutters with square downpipes in Black **RAL** 9005m
- A box profile with concealed brackets, offering a sleek and unobtrusive solution for a contemporary building design.
- Longlife with minimum maintenance

### **Solution**

Marley Alutec Snapfit Aligator aluminium box gutters, 120x80mm profile, with 72mm square Flushfit downpipes and a life expectancy of 50 years plus.

# **Description**

The clients brief was a gutter system which suited the building design and was large enough to handle the significant amount of rainwater flowing down the roof.

Alutec Aligator aluminium box gutter system has to be the perfect match. Its snap fit boltless jointing system can also help to reduce the installation time by as much as 40% compared to traditional bolted systems.