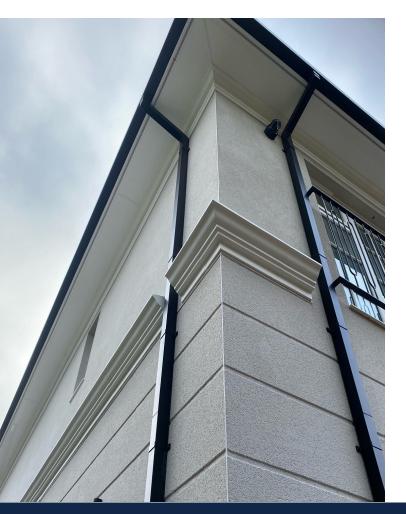

# **Specification**

- 100 linear metres of aluminum box gutters with square downpipes in Black **RAL** 9005m
- A box profile with concealed brackets, offering a sleek and unobtrusive solution for a contemporary building design.
- Longlife with minimum maintenance

### **Solution**

Marley Alutec Snapfit Aligator aluminium box gutters, 120x80mm profile, with 72mm square Flushfit downpipes and a life expectancy of 50 years plus.

# **Description**

The clients brief was a gutter system which suited the building design and was large enough to handle the significant amount of rainwater flowing down the roof.

Alutec Aligator aluminium box gutter system has to be the perfect match. Its snap fit boltless jointing system can also help to reduce the installation time by as much as 40% compared to traditional bolted systems.